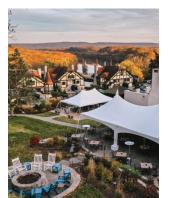

## **BAVARIAN INN PROPERTY**

The Bavarian Inn property encompasses 11 acres situated on a bluff overlooking the Potomac River Bend. The Greystone Mansion was the original stone house of the property that dates to 1937. That building now houses our dining rooms, brewery, rathskeller and our hotel reception. The five different hotel "chalets" house our 72 hotel rooms and suites and are named after towns, lakes and rivers of Germany.

For those looking for recreation we are pleased to offer several on-property amenities. The Infinity 101 Pool and Bar is a state-of-the-art infinity edge pool nestled 101 feet above the Potomac River. We also have a tennis court, basketball hoop, and a bocce ball court on property for your enjoyment.