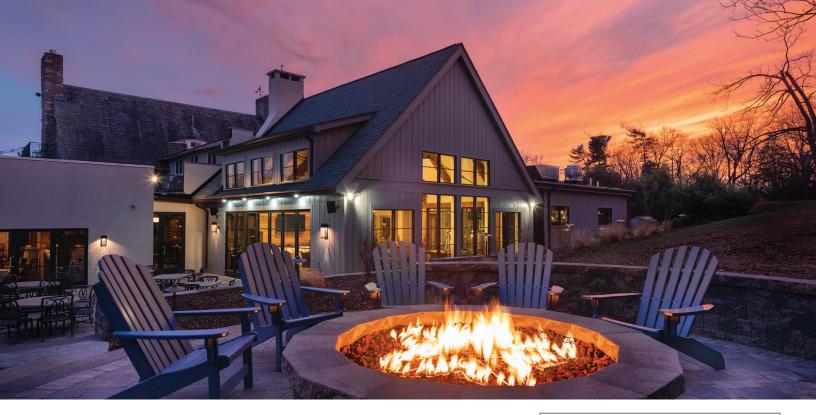

## **BAVARIAN INN PROPERTY**

The Bavarian Inn property encompasses 11 acres situated on a bluff overlooking the Potomac River Bend. The Greystone Mansion was the original stone house of the property that dates to 1937. That building now houses our dining rooms, brewery, rathskeller and our hotel reception. The five different hotel "chalets" house our 72 hotel rooms and suites and are named after towns, lakes and rivers of Germany.

For those looking for recreation we are pleased to offer several on-property amenities. The Infinity 101 Pool and Bar is a state-of-the-art infinity edge pool nestled 101 feet above the Potomac River. We also have a tennis court, basketball hoop, and a bocce ball court on property for your enjoyment.