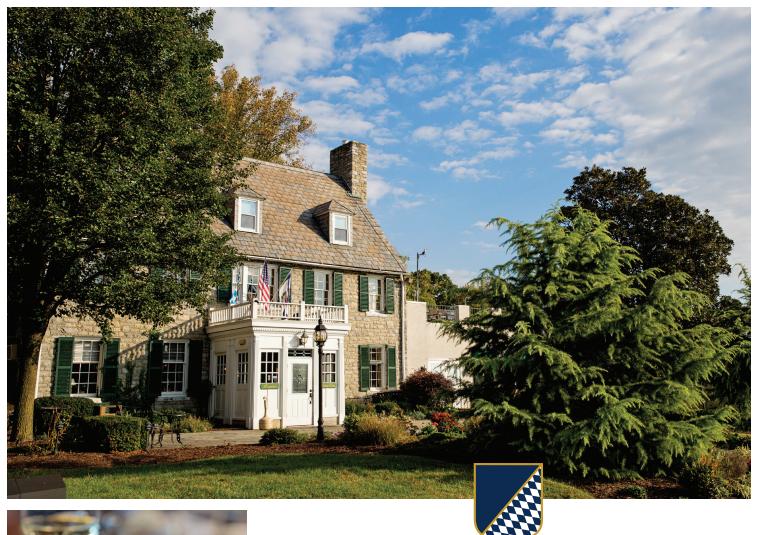

## **BAVARIAN INN PROPERTY**

The Bavarian Inn property encompasses 11 acres situated on a bluff overlooking the Potomac River Bend. The Greystone Mansion was the original stone house of the property that dates to 1937. That building now houses our dining rooms, brewery, rathskeller and our hotel reception. The five different hotel "chalets" house our 72 hotel rooms and suites and are named after towns, lakes and rivers of Germany.