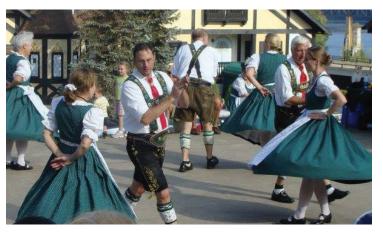

## **BAVARIAN INN PROPERTY**

The Bavarian Inn property encompasses 11 acres situated on a bluff overlooking the Potomac River Bend. The Greystone Mansion was the original stone house of the property that dates to 1937. That building now houses our dining rooms, brewery, rathskeller and our hotel reception. The five different hotel "chalets" house our 72 hotel rooms and suites and are named after towns, lakes and rivers of Germany.

In 2019, Bavarian Brothers Brewing, our onsite brewery and brew pub, were added to the resort complex. Flights of beer and brewery tours are available upon request.

A complete array of recreation opportunities, such as hiking, biking, kayaking, etc., are all available in the area and can be arranged with our front desk staff who will be happy to assist. Enjoy your stay!