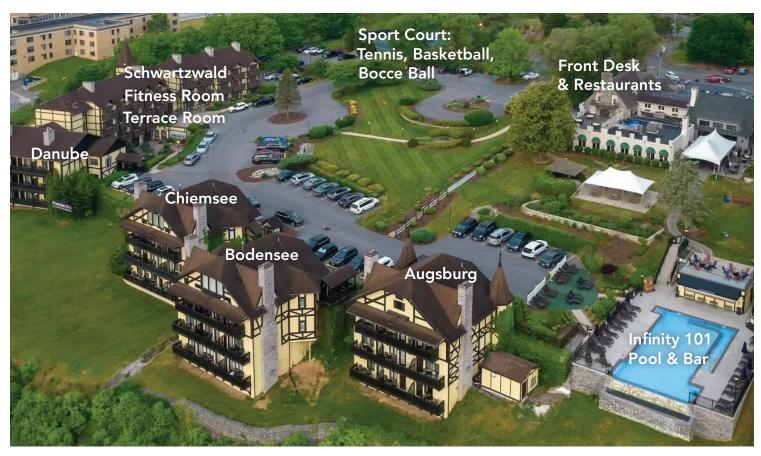

#### **Fitness Room**

Located on the lower level of the Schwarzwald building; guest room key required for access. The on-property facility offers a treadmill, elliptical, stationary bike and simple free weights.

## Soda & Ice Machines Sundry Items

**Augsburg:** The ice machine is located on lowest level of building **Bodensee & Chiemsee:** The ice and soda machines are located in a small shed outside of the Chiemsee building.

Danube: The ice machine is located on the bottom floor; the soda

machine is located in the hallway on the main level

Schwarzwald: The ice machine is located on the 3rd floor; soda

machines are located on the 2nd and 4th floors **Sundry Items**: Available at front desk gift shop.

## **BAVARIAN INN PROPERTY**

The Bavarian Inn property encompasses 11 acres situated on a bluff overlooking the Potomac River Bend. The Greystone Mansion was the original stone house of the property that dates to 1937. That building now houses our dining rooms, brewery, rathskeller and our hotel reception. The five different hotel "chalets" house our 72 hotel rooms and suites and are named after towns, lakes and rivers of Germany.

For those looking for recreation we are pleased to offer several on-property amenities. The Infinity 101 Pool and Bar is a state-of-the-art infinity edge pool nestled 101 feet above the Potomac River. We also have a tennis court, basketball hoop, and a bocce ball court on property for your enjoyment.